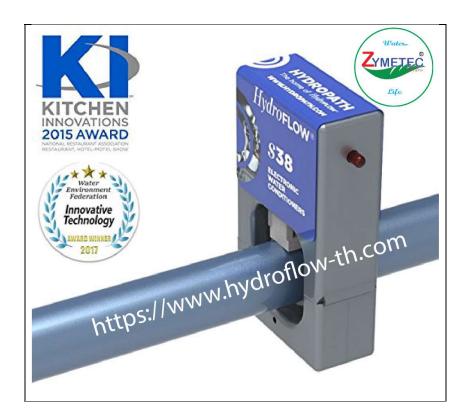

The award winning S38 water conditioner provides a chemical-free solution for the harmful effects of **scale**, **corrosion**, **bacteria** and **algae** in both residential and small commercial applications. In addition, the S38 increases **filtration** efficiency via flocculation. This powerful and durable water conditioner provides a fully encapsulated printed circuit board and a power supply connection sealed with an "O" ring. The S38 fits pipes up to 38mm (1 ½") outer diameter.

# **Specifications**

- Signal monitor light
- PSU: Input 110-240V ACUnit: Input 12V AC/DC
- Max power: 1.2 W

Weight approx: 175grams

• Dimensions: H 110 x W 67 x D 30mm

Maximum pipe diameter 38mm OD

Lead length 3m